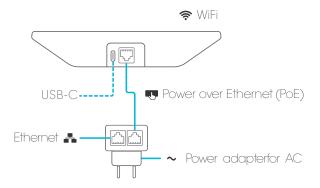

#### Simple set-up.

Neat Pad ships with a wall and side mount, so it's easy for anyone to install and set up. Use the wall mount to fix Neat Pad to your meeting room wall as a controller or outside your meeting room as a scheduling display. With the side mount, you can secure Neat Pad to the edge of your door frame or mullion. Thanks to just one Power over Ethernet cable, Neat Pad is always alert and set to go.

PoE (power over ethernet) or powered by

Included power injector