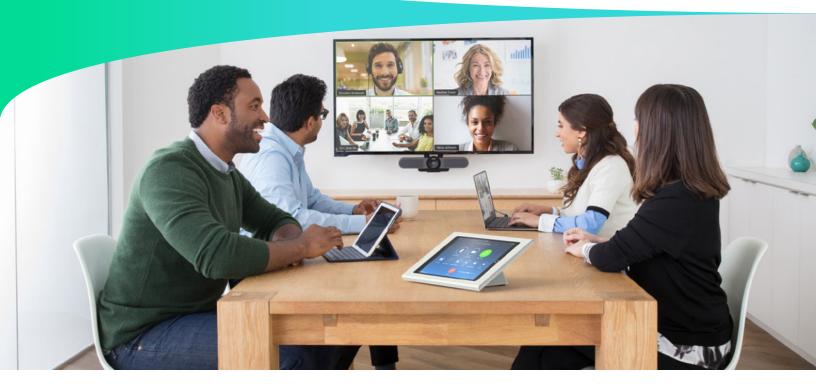

#### Onetouch. Two roles.

Neat Pad is a simple and elegant touch screen that you can configure as a Zoom Rooms controller for any Zoom Room or as a scheduling display for any meeting room. With its sleek design, including ideal screen angle for smooth interaction and viewing, Neat Pad is purpose-built for meeting rooms and beautifully blends in anywhere, whether placed on a table, wall or elsewhere. It's always powered up and ready for you to leap into action delivering twice the elegance.

#### Simple set-up.

Neat Pad ships with a wall and side mount, so it's easy for anyone to install and set up. Use the wall mount to fix Neat Pad to your meeting room wall as a controller or outside your meeting room as a scheduling display. With the side mount, you can secure Neat Pad to the edge of your door frame or mullion. Thanks to just one Power over Ethernet cable, Neat Pad is always alert and set to go.

#### Just works.

Neat Pad's controller function has two built-in microphones and once enabled with an upcoming software release, will offer enhanced audio pickup to support even larger meeting rooms or when facing away from the screen. While Neat Pad's scheduling function displays all events booked in the meeting room, with red and green side LED indicators showing the availability of the room at any given time.