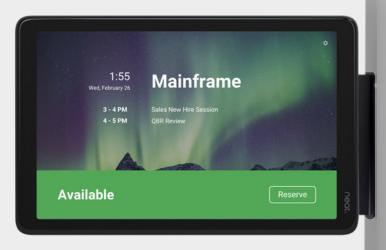

#### Just works.

Neat Pad's controller function has two built-in microphones and once enabled with an upcoming software release, will offer enhanced audio pickup to support even larger meeting rooms or when facing away from the screen. While Neat Pad's scheduling function displays all events booked in the meeting room, with red and green side LED indicators showing the availability of the room at any given time.