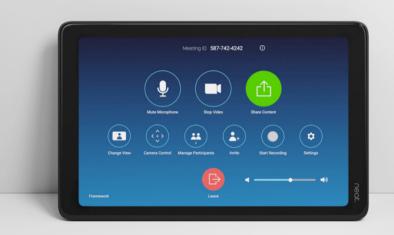

#### Zoom Rooms the Neat way.

The Neat Bar is a purpose-built device for Zoom and ships with our dedicated Neat Pad controller. There is no PC required, so say goodbye to Windows and iOS updates on Monday morning. Add an optional second Neat Pad to your purchase and configure it as a scheduler to take your conference room mojo up a notch.

#### Just works.

The Neat Bar is a compact and capable meeting device designed and engineered specifically for Zoom. Working directly with Zoom, we designed a device for the meeting room that makes joining a Zoom meeting as easy as it is on your computer. Scheduled meetings can be joined directly and simply by users with a single-click on the Neat Pad.

#### **Neat Bar**

Camera&system LED

Accelerometer

Secure boot

Zoom Rooms software

Table stand, wall mount and screen mounting hardware

Sensors for temperature, humidity, CO2 and VOC\*

4x digital zoom