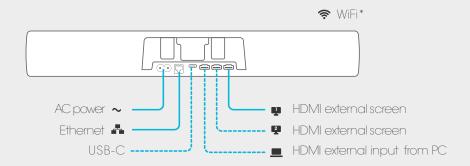

#### **Neat Bar**

Camera&system LED

Accelerometer

Secure boot

Zoom Rooms software

Table stand, wall mount and screen mounting hardware

Sensors for temperature, humidity, CO2 and VOC\*

4x digital zoom

4056\*3040 (12mp)capture resolution

120 degrees horizontal field of view

People video resolution: Up to 1080p / 30fps

Content video resolution: 720p/60 fps, 1080p / 30fps

Hardware accelerated video encode and decode

Automatic people framing\*

3 sensor mics

5 microphones angled in an end-fire array

Dedicated wide-angle ultrasonic tweeter

Beam forming

Echo cancellation

Noise suppression