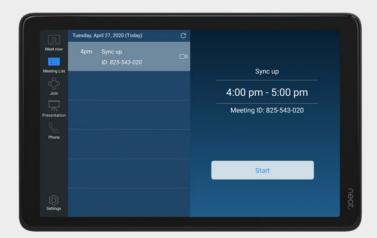

Tap "Start" for a seamless joining experience from any Zoom Room.

Add a scheduler to show meeting events from outside any meeting room.