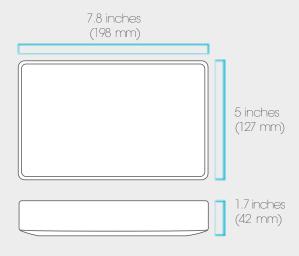

#### **Neat Pad**

8-inch (diagonal) touch screen
Anti-glare, anti-smudge coating
Side LED Indicators
2 microphones for expanded audio capability\*
Wall mount & side mount
Network connection via PoE or WiFi
Optional power injectorincluded
Ultrasonic direct share capability
Zoom Rooms software