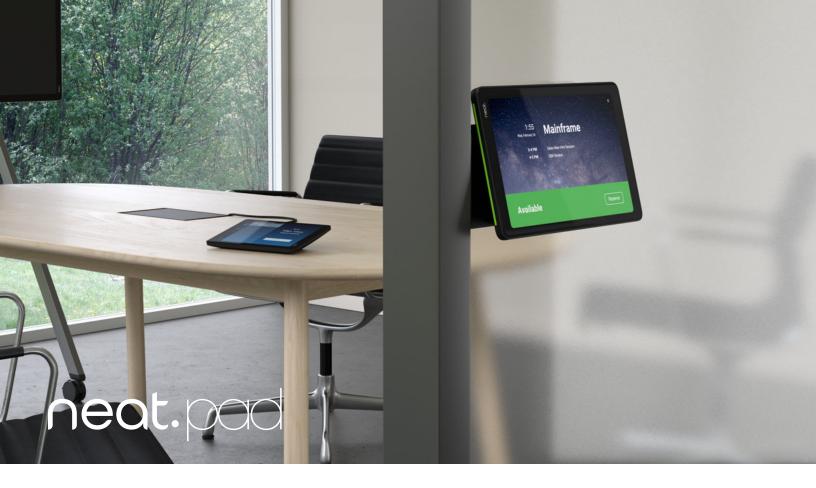

#### Onetouch. Two roles.

Neat Pad is a simple and elegant touch screen that you can configure as a Zoom Rooms controller for any Zoom Room or as a scheduling display for any meeting room. With its sleek design, including ideal screen angle for smooth interaction and viewing, Neat Pad is purpose-built for meeting rooms and beautifully blends in anywhere, whether placed on a table, wall or elsewhere. It's always powered up and ready for you to leap into action delivering twice the elegance.

#### Simple set-up.

Neat Pad ships with a wall and side mount, so it's easy for anyone to install and set up. Use the wall mount to fix Neat Pad to your meeting room wall as a controller or outside your meeting room as a scheduling display. With the side mount, you can secure Neat Pad to the edge of your door frame or mullion. Thanks to just one Power over Ethernet cable, Neat Pad is always alert and set to go.

#### Just works.

Neat Pad's controller function has two built-in microphones and once enabled with an upcoming software release, will offer enhanced audio pickup to support even larger meeting rooms or when facing away from the screen. While Neat Pad's scheduling function displays all events booked in the meeting room, with red and green side LED indicators showing the availability of the room at any given time.

#### **Neat Pad**

8-inch (diagonal) touch screen
Anti-glare, anti-smudge coating
Side LED Indicators
2 microphones for expanded audio capability\*
Wall mount & side mount
Network connection via PoE or WiFi
Optional power injectorincluded
Ultrasonic direct share capability
Zoom Rooms software