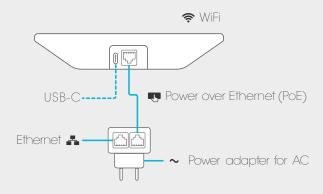

#### Neat Pad

8-inch (diagonal)touch screen

Anti-glare, anti-smudge coating

Side LED Indicators

2 microphones\*

Wall mount & side mount

Zoom Rooms software

WiFi

PoE (power over ethernet) or powered by

Included power injector