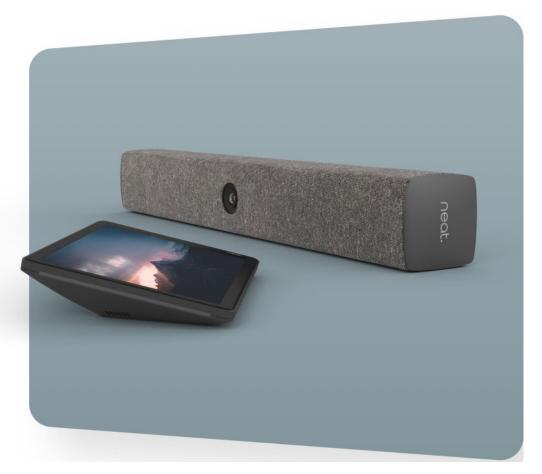

# neat.bar

#### Zoom Rooms the Neat way.

The Neat Bar is a purpose-built device for Zoom and ships with our dedicated Neat Pad controller. There is no PC required, so say goodbye to Windows and iOS updates on Monday morning. Add an optional second Neat Pad to your purchase and configure it as a scheduler to take your conference room mojo up a notch.

#### Just works.

The Neat Bar is a compact and capable meeting device designed and engineered specifically for Zoom. Working directly with Zoom, we designed a device for the meeting room that makes joining a Zoom meeting as easy as it is on your computer. Scheduled meetings can be joined directly and simply by users with a single-click on the Neat Pad.

#### **Neat Bar**

Camera&system LED

Accelerometer

Secure boot

Zoom Rooms software

Table stand, wall mount and screen mounting hardware

Sensors for temperature, humidity, CO2 and VOC\*

4x digital zoom