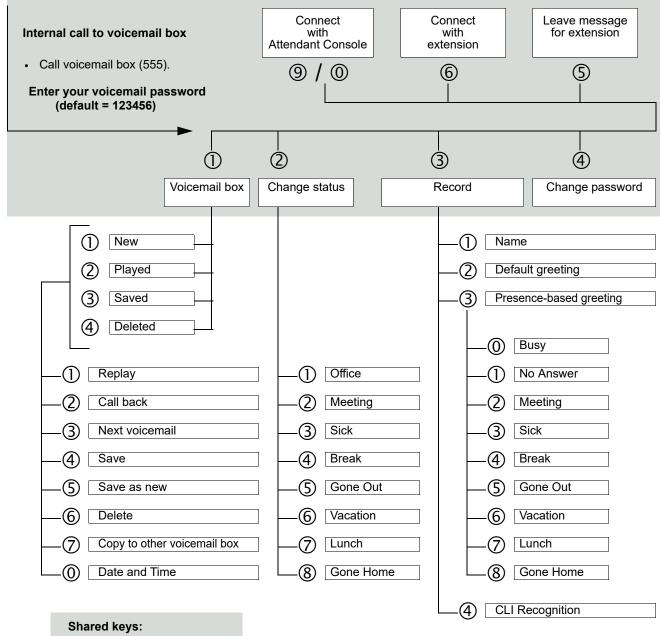

## UC Suite Telephone User Interface (TUI)

## **Quick Reference Guide**

This Quick Start Guide describes the basic functions of the voicemail box and how to use them over the phone. All functions are controlled using the keys on your phone. The voicemail box provides with context-sensitive prompts to assist in the operation. These provide you with information on the possible options available in the current menu.